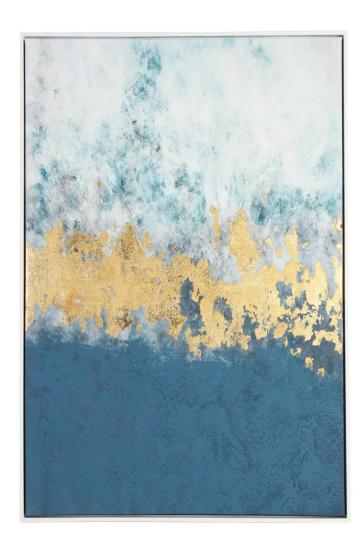

## **Product Summary**

Imposte incluse. Spese di spedizione calcolate al checkout.

Stampa su tela Dipinta a mano con applicazione fogli dorati Cornice in MDF

Stile Contemporaneo Dimensioni 82,6x4,3x122,6h

## Product Description MAREA Brand: Bizzotto

Stampa su tela Dipinta a mano con applicazione fogli dorati Cornice in MDF

Stile Contemporaneo Dimensioni

82,6x4,3x122,6h