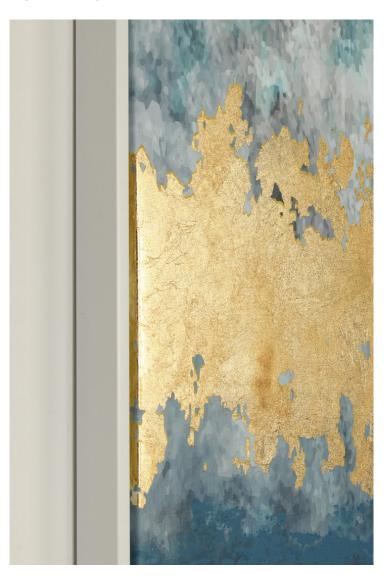

## **Product Summary**

Imposte incluse. Spese di spedizione calcolate al checkout.

Stampa su tela Dipinta a mano con applicazione fogli dorati Cornice in MDF

Stile Contemporaneo Dimensioni 82,6x4,3x122,6h

## Product Description MAREA Brand: Bizzotto

Stampa su tela Dipinta a mano con applicazione fogli dorati Cornice in MDF

Stile Contemporaneo Dimensioni

82,6x4,3x122,6h