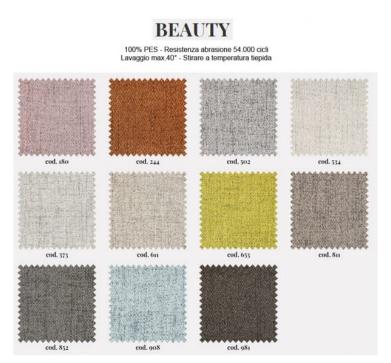

## **Product Description**

Brand: Le Comfort INFORMAZIONI TECNICHE Imbottiture: Interno del cuscino in fibra di poliestere sfioccato. Rivestimento: Product data have been exported from -  $\underline{iDEMA\ CASA\ Interior\ Design}$  Export date: Fri Apr 4 6:54:32 2025 / +0000 GMT

In tessuto, texil, pelle completamente sfoderabile.