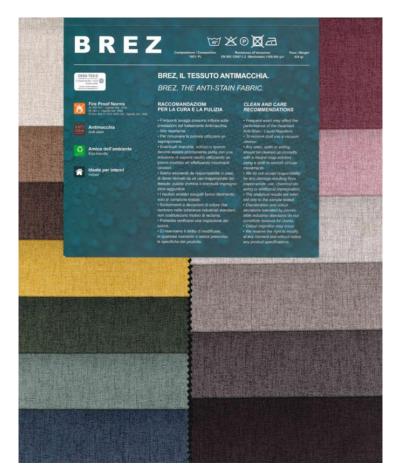

# Product Summary

Imposte incluse. <u>Spese di spedizione</u> calcolate al checkout. Saponetta, cuscino imbottito in fibra di poliestere sfioccato. Rivestimento disponibile in tessuto, texil o pelle, completamente sfoderabile.

## **Product Description**

Brand: Le Comfort INFORMAZIONI TECNICHE Imbottiture: Interno del cuscino in fibra di poliestere sfioccato. Rivestimento: Product data have been exported from -  $\underline{iDEMA\ CASA\ Interior\ Design}$  Export date: Fri Apr 4 6:54:32 2025 / +0000 GMT

In tessuto, texil, pelle completamente sfoderabile.