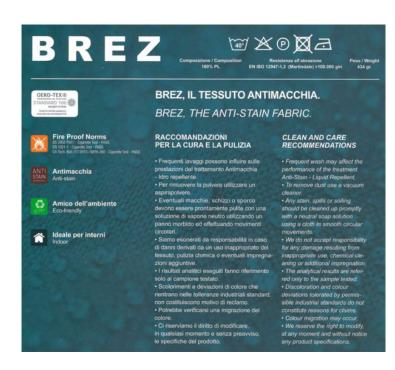

# Product Summary

Imposte incluse. <u>Spese di spedizione</u> calcolate al checkout. Saponetta, cuscino imbottito in fibra di poliestere sfioccato. Rivestimento disponibile in tessuto, texil o pelle, completamente sfoderabile.

## **Product Description**

Brand: Le Comfort INFORMAZIONI TECNICHE Imbottiture: Interno del cuscino in fibra di poliestere sfioccato. Rivestimento: Product data have been exported from -  $\underline{iDEMA\ CASA\ Interior\ Design}$  Export date: Fri Apr 4 6:54:32 2025 / +0000 GMT

In tessuto, texil, pelle completamente sfoderabile.