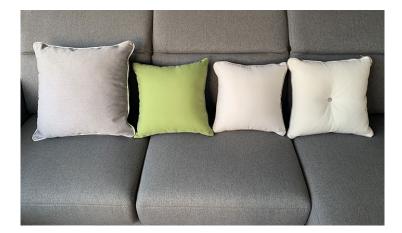

# Saponetta

# Product Summary

Imposte incluse. <u>Spese di spedizione</u> calcolate al checkout. Saponetta, cuscino imbottito in fibra di poliestere sfioccato. Rivestimento disponibile in tessuto, texil o pelle, completamente sfoderabile.

In tessuto, texil, pelle completamente sfoderabile.