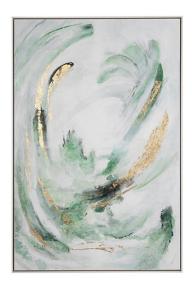

## **Product Summary**

Imposte incluse. Spese di spedizione calcolate al checkout.

Stampa dipinta a mano su tela, con applicazioni fogli dorati. Struttura in legno di pino. Cornice in plastica.

Stile Contemporaneo Dimensioni

## Product Description CROWN Brand: Bizzotto

Stampa dipinta a mano su tela, con applicazioni fogli dorati. Struttura in legno di pino. Cornice in plastica.

Stile Contemporaneo Dimensioni

82.5x4.5x122.5