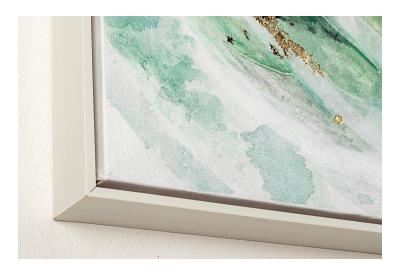

## **Product Summary**

Imposte incluse. Spese di spedizione calcolate al checkout.

Stampa dipinta a mano su tela, con applicazioni fogli dorati. Struttura in legno di pino. Cornice in plastica.

Stile Contemporaneo Dimensioni

## Product Description CROWN Brand: Bizzotto

Stampa dipinta a mano su tela, con applicazioni fogli dorati. Struttura in legno di pino. Cornice in plastica.

Stile Contemporaneo Dimensioni

82.5x4.5x122.5