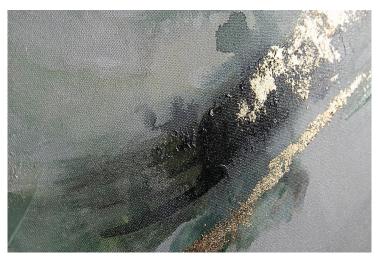

## **Product Summary**

Imposte incluse. Spese di spedizione calcolate al checkout.

Stampa dipinta a mano su tela, con applicazioni fogli dorati. Struttura in legno di pino. Cornice in plastica.

Stile Contemporaneo Dimensioni

## Product Description CROWN Brand: Bizzotto

Stampa dipinta a mano su tela, con applicazioni fogli dorati. Struttura in legno di pino. Cornice in plastica.

Stile Contemporaneo Dimensioni

82.5x4.5x122.5