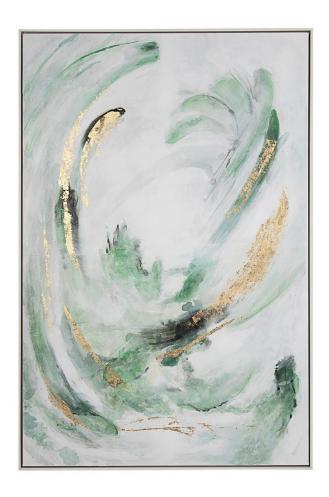

## **Product Summary**

Imposte incluse. Spese di spedizione calcolate al checkout.

Stampa dipinta a mano su tela, con applicazioni fogli dorati. Struttura in legno di pino. Cornice in plastica.

Stile Contemporaneo Dimensioni

## Product Description CROWN Brand: Bizzotto

Stampa dipinta a mano su tela, con applicazioni fogli dorati. Struttura in legno di pino. Cornice in plastica.

Stile Contemporaneo Dimensioni

82.5x4.5x122.5